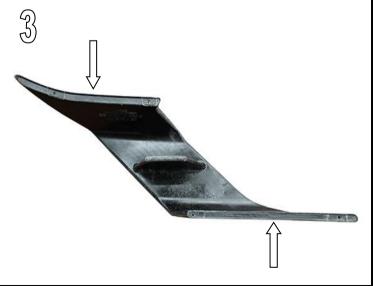

**Fig. 3**Remove paint and primer residues from both gluing grooves of the AC Schnitzer winglets before fitting.