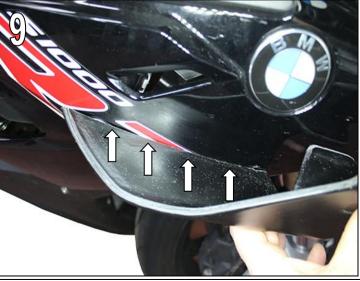

### **AC Schnitzer Winglets**

Fitting ... (continue)

Fig. 7 & 8
Ensure that the contour is flush. AC Schnitzer winglets must be flush with the upper contour of the side fairing.

**Fig. 9**Make sure that the contour in the rear area of the AC Schnitzer winglets is flush with the side panel.