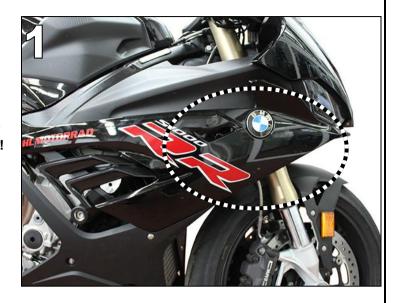

### **AC Schnitzer Winglets**

### **AC Schnitzer Winglets**

Fitting

Fig. 1 Components and surfaces that are glued together must always be cleaned with the supplied cleaner!

Fig. 2 Stickers that have not been painted over must be removed before fitting the AC Schnitzer winglets.