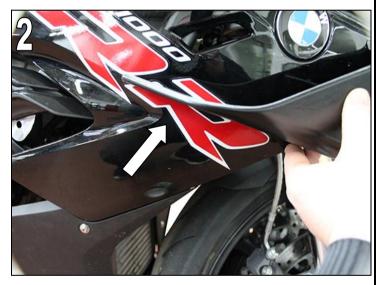

### **AC Schnitzer Winglets**

Fitting

Fig. 1 Components and surfaces that are glued together must always be cleaned with the supplied cleaner!

Fig. 2 Stickers that have not been painted over must be removed before fitting the AC Schnitzer winglets.