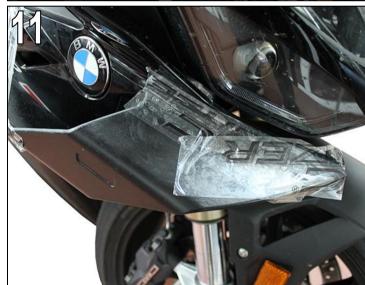

### **AC Schnitzer Winglets**

Fitting ... (continue)

Remove any adhesive that may escape from the glued surfaces with the cleaner with the cleaner supplied.

Fig. 10 & 11

Fix the AC Schnitzer winglets with adhesive tape.