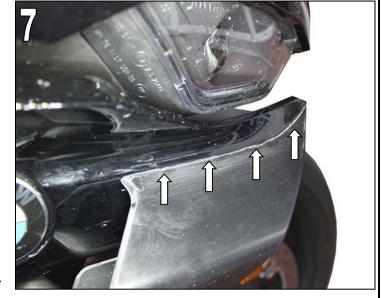

### **AC Schnitzer Winglets**

Fitting ... (continue)

Fig. 7 & 8
Ensure that the contour is flush. AC Schnitzer winglets must be flush with the upper contour of the side fairing.

**Fig. 9**Make sure that the contour in the rear area of the AC Schnitzer winglets is flush with the side panel.