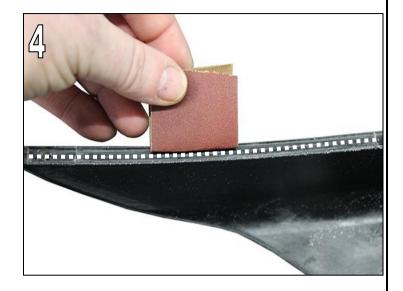

### Fig. 4

Sand the gluing grooves of the AC Schnitzer winglets and clean them with the supplied cleaner.