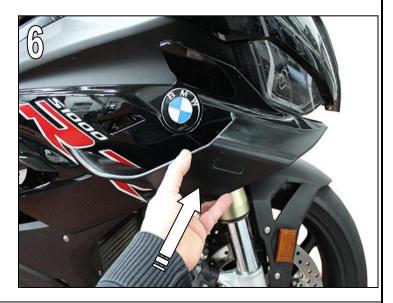

### Fig. 6

Attach AC Schnitzer winglets to the vehicle.

Fitting Instruction No: 5010 19 18 630 / Issue: 17.01.2022 / TSch

AC Schnitzer - automobile Technik - Neuenhofstraße 160 - D - 52078 Aachen - Tel. 0241/5688 -130