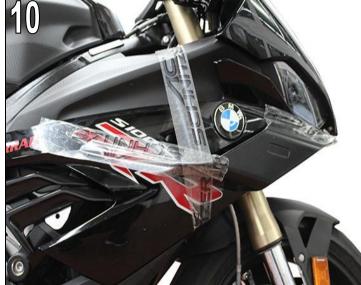

### **AC Schnitzer Winglets**

Fitting ... (continue)

Remove any adhesive that may escape from the glued surfaces with the cleaner with the cleaner supplied.

Fig. 10 & 11

Fix the AC Schnitzer winglets with adhesive tape.