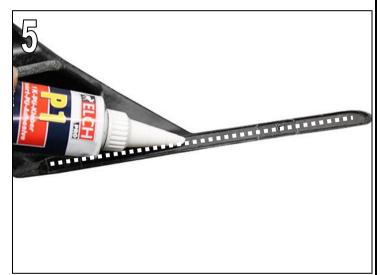

### Fig. 5

Apply the supplied adhesive in the form of a bead with  $\varnothing$  5mm along the adhesive groove.