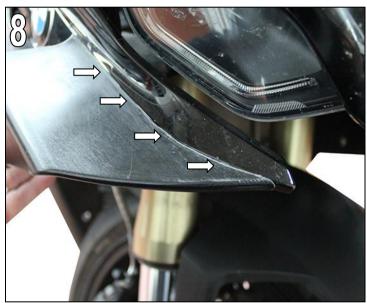

### **AC Schnitzer Winglets**

Fitting ... (continue)

Fig. 7 & 8
Ensure that the contour is flush. AC Schnitzer winglets must be flush with the upper contour of the side fairing.

**Fig. 9**Make sure that the contour in the rear area of the AC Schnitzer winglets is flush with the side panel.