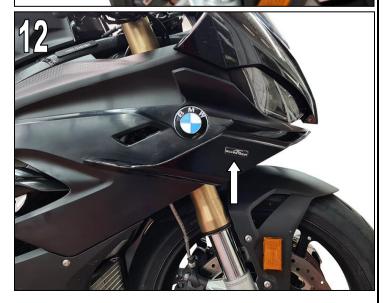

Fig. 12

Affix the supplied AC Schnitzer Vitro sticker into the recess provided.