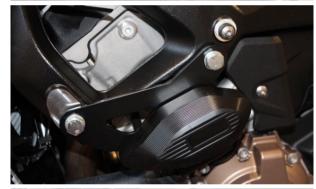

### **AC Schnitzer**

Tighten or retighten the five screws securing the right-hand pad. Tightening torque 2.5 Nm

Insert the supplied spacer sleeves into the frame. Secure the crash pad to the frame with the washers and screws supplied.

Tightening torque 60 Nm

Remove the retaining screw of the fairing on the *right and left side*. Pull the rubber off the screw and press it onto the supplied spacer roller.

Attach the spacer roller to the frame with the supplied screw. *Right and left sides are identical.* 