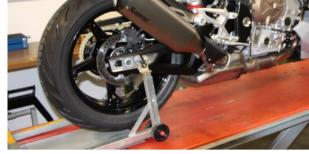

## **Fitting right**

Park the vehicle with a motorbike stand.

Unscrew the left and right nose spoilers.

Loosen the left and right interior trim and remove it completely.

Loosen the left and right trim, pull it out of the retaining pegs and remove.