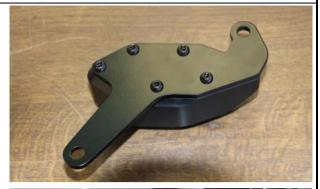

Motorradtechnik - Neuenhofstraße 160 - D - 52078 Aachen - Tel. 0241/5688 -300 Fax -135

## Fitting instructions



### **AC Schnitzer**

## **Fitting right**

Park the vehicle with a motorbike stand.



Unscrew the left and right nose spoilers.



Loosen the left and right interior trim and remove it completely.



Loosen the left and right trim, pull it out of the retaining pegs and remove.



Loosen and remove both engine mounting screws on the right-hand side (these will not be reused).



Fitting instructions No: S700488-F15 / Issue: 17.11.2021

AC Schnitzer - Motorradtechnik - Neuenhofstraße 160 - D - 52078 Aachen - Tel. 0241/5688 -300 Fax -135

## Fitting instructions



### **AC Schnitzer**

Tighten or retighten the five screws securing the right-hand pad. Tightening torque 2.5 Nm









Insert the supplied spacer sleeves into the frame. Secure the crash pad to the frame with the washers and screws supplied.

Tightening torque 60 Nm

Remove the retaining screw of the fairing on the *right and left side*. Pull the rubber off the screw and press it onto the supplied spacer roller.

Attach the spacer roller to the frame with the supplied screw. *Right and left sides are identical.* 

Tightening torque 4 Nm

Fitting instructions No: S700488-F15 / Issue: 17.11.2021

AC Schnitzer - Motorradtechnik - Neuenhofstraße 160 - D - 52078 Aachen - Tel. 0241/5688 -300 Fax -135

## Fitting instructions



### **AC Schnitzer**

### Fitting left

Tighten or retighten the four screws securing the left pad. Tightening torque 2.5 Nm

Also tighten or retighten the screw of the stop sleev