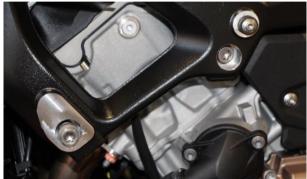

Loosen and remove both engine mounting screws on the right-hand side (these will not be reused).

Fitting instructions No: S700488-F15 / Issue: 17.11.2021

AC Schnitzer - Motorradtechnik - Neuenhofstraße 160 - D - 52078 Aachen - Tel. 0241/5688 -300 Fax -135

### Fitting left

Tighten or retighten the four screws securing the left pad. Tightening torque 2.5 Nm

Also tighten or retighten the screw of the stop sleeve. tighten. Tightening torque 4 Nm

Loosen and remove both engine mounting screws on the left-hand side (these will not be reused).