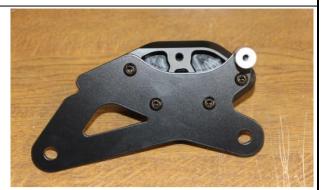

leeves into the frame. Secure the crash pad to the frame with the washers and screws supplied.

Tightening torque 60 Nm

Remove the retaining screw of the fairing on the *right and left side*. Pull the rubber off the screw and press it onto the supplied spacer roller.

Attach the spacer roller to the frame with the supplied screw. *Right and left sides are identical.* 

Tightening torque 4 Nm

Fitting instructions No: S700488-F15 / Issue: 17.11.2021

AC Schnitzer - Motorradtechnik - Neuenhofstraße 160 - D - 52078 Aachen - Tel. 0241/5688 -300 Fax -135

## Fitting instructions



### **AC Schnitzer**

### Fitting left

Tighten or retighten the four screws securing the left pad. Tightening torque 2.5 Nm

Also tighten or retighten the screw of the stop sleeve. tighten. Tightening torque 4 Nm



Loosen and remove both engine mounting screws on the left-hand side (these will not be reused).



Insert the supplied spacer sleeves into the frame. Secure the crash pad to the frame with the washers and screws supplied. *Same meaning as on the right side.* 

Tightening torque 60 Nm



Clean the recess in the pad and stick in the sticker. Press the plastic covers onto the right-hand screw head.



Refit all trim parts according to the manufacturer's assemble.

Errors excepted and subject to change!



Fitting instructions No: S700488-F15 / Issue: 17.11.2021