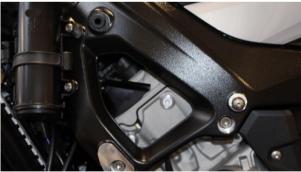

Loosen and remove both engine mounting screws on the right-hand side (these will not be reused).

Fitting instructions No: S700488-F15 / Issue: 17.11.2021

AC Schnitzer - Motorradtechnik - Neuenhofstraße 160 - D - 52078 Aachen - Tel. 0241/5688 -300 Fax -135

### **AC Schnitzer**

Tighten or retighten the five screws securing the right-hand pad. Tightening torque 2.5 Nm

Insert the supplied spacer sleeves into the frame. Secure the crash pad to the frame with the washers and screws supplied.