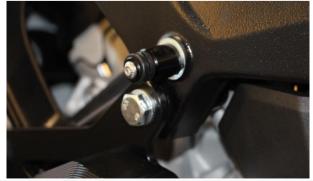

### **AC Schnitzer**

Tighten or retighten the five screws securing the right-hand pad. Tightening torque 2.5 Nm

Insert the supplied spacer sleeves into the frame. Secure the crash pad to the frame with the washers and screws supplied.

Tightening torque 60 Nm

Remove the retaining screw of the fairing on the *right and left side*. Pull the rubber off the screw and press it onto the supplied spacer roller.

Attach the spacer roller to the frame with the supplied screw. *Right and left sides are identical.* 

Tightening torque 4 Nm

Fitting instructions No: S700488-F15 / Issue: 17.11.2021

AC Schnitzer - Motorradtechnik - Neuenhofstraße 160 - D - 52078 Aachen - Tel. 0241/5688 -300 Fax -135