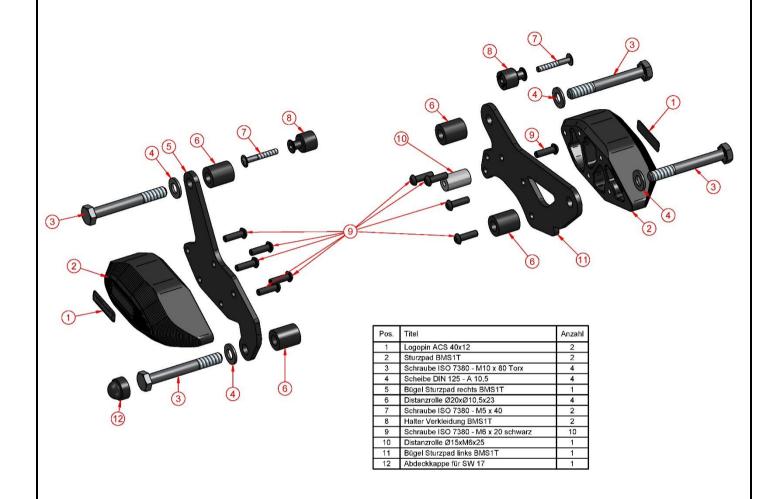

## **Components Supplied**

### **AC Schnitzer**

Tighten or retighten the five screws securing the right-hand pad. Tightening torque 2.5 Nm

Insert the supplied spacer sleeves into the frame. Secure the crash pad to the frame with the washers and screws supplied.

Tightening torque 60 Nm

Remove the retaining screw of the fairing on the *right and left side*. Pull the rubber off the screw and press it onto the supplied spacer roller.

Attach the spacer roller to the frame with the supplied screw. *Right and left sides are identical.* 

### Fitting left

Tighten or retighten the four screws securing the left pad. Tightening torque 2.5 Nm

Also tighten or retighten the screw of the stop sleeve. tighten. Tightening torque 4 Nm

Loosen and remove both engine mounting screws on the left-hand side (these will not be reused).

Insert the supplied spacer sleeves into the frame. Secure the crash pad to the frame with the washers and screws supplied. *Same meaning as on the right side.* 

Tightening torque 60 Nm

Clean the recess in the pad and stick in the sticker. Press the plastic covers onto the right-hand screw head.