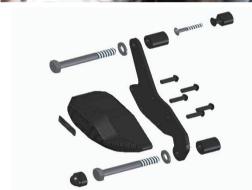

torradtechnik - Neuenhofstraße 160 - D - 52078 Aachen - Tel. 0241/5688 -300 Fax -135

## Fitting instructions



### **AC Schnitzer**

## **Fitting right**

Park the vehicle with a motorbike stand.



Unscrew the left and right nose spoilers.



Loosen the left and right interior trim and remove it completely.



Loosen the left and right trim, pull it out of the retaining pegs and remove.



Loosen and remove both engine mounting screws on the right-hand side (these will not be reused).



Fitting instructions No: S700488-F15 / Issue: 17.11.2021

AC Schnitzer - Motorradtechnik - Neuenhofstraße 160 - D - 52078 Aachen - Tel. 0241/5688 -300 Fax -135

## Fitting instructions



### **AC Schnitzer**

Tighten or retighten the five screws securing the right-hand pad. Tightening torque 2.5 Nm









Insert the supplied spacer sleeves into the frame. Secure the crash pad to the frame with the washers and screws supplied.

Tightening torque 60 Nm

Remove the retaining screw of the fairing on the *right and left side*. Pull the rubber off the screw and press it onto the supplied spacer roller.

Attach the spacer roller to the frame with the supplied screw. *Right and left sides are identical.* 

Tightening torque 4 Nm

Fitting instructions No: S700488-F15 / Issue: 17.11.2021

AC Schnitzer - Motorradtechnik - Neuenhofstraße 160 - D - 52078 Aachen - Tel. 0241/5688 -300 Fax -135

## Fitting instructions



### **AC Schnitzer**

### Fitting left

Tighten or retighten the four screws securing the left pad. Tightening torque 2.5 Nm

Also tighten or retighten the screw of the stop sleeve.