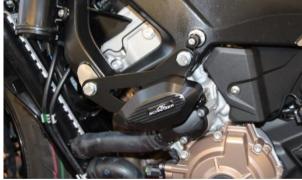

### Fitting left

Tighten or retighten the four screws securing the left pad. Tightening torque 2.5 Nm

Also tighten or retighten the screw of the stop sleeve. tighten. Tightening torque 4 Nm

Loosen and remove both engine mounting screws on the left-hand side (these will not be reused).

Insert the supplied spacer sleeves into the frame. Secure the crash pad to the frame with the washers and screws supplied. *Same meaning as on the right side.* 

Tightening torque 60 Nm

Clean the recess in the pad and stick in the sticker. Press the plastic covers onto the right-hand screw head.