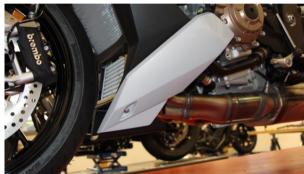

### **AC Schnitzer**

Tighten or retighten the five screws securing the right-hand pad. Tightening torque 2.5 Nm

Insert the supplied spacer sleeves into the frame. Secure the crash pad to the frame with the washers and screws supplied.

Tightening torque 60 Nm

Remove the retaining screw of the fairing on the *right and left side*. Pull the rubber off the screw and press it onto the supplied spacer roller.

Attach the spacer roller to the frame with the supplied screw. *Right and left sides are identical.* 