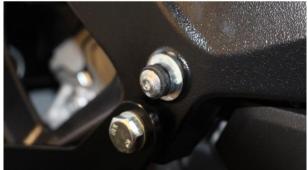

### **AC Schnitzer**

Tighten or retighten the five screws securing the right-hand pad. Tightening torque 2.5 Nm

Insert the supplied spacer sleeves into the frame. Secure the crash pad to the frame with the washers and screws supplied.

Tightening torque 60 Nm

Remove the retaining screw of the fairing on the *right and left side*. Pull the rubber off the screw and press it onto the supplied spacer roller.

Attach the spacer roller to the frame with the supplied screw. *Right and left sides are identical.* 

Tightening torque 4 Nm

Fitting instructions No: S700488-F15 / Issue: 17.11.2021

AC Schnitzer - Motorradtechnik - Neuenhofstraße 160 - D - 52078 Aachen - Tel. 0241/5688 -300 Fax -135