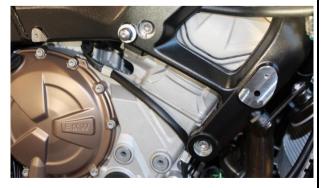

### Fitting left

Tighten or retighten the four screws securing the left pad. Tightening torque 2.5 Nm

Also tighten or retighten the screw of the stop sleeve. tighten. Tightening torque 4 Nm

Loosen and remove both engine mounting screws on the left-hand side (these will not be reused).

Insert the supplied spacer sleeves into the frame. Secure the crash pad to the frame with the washers and screws supplied. *Same meaning as on the right side.* 

Tightening torque 60 Nm

Clean the recess in the pad and stick in the sticker. Press the plastic covers onto the right-hand screw head.