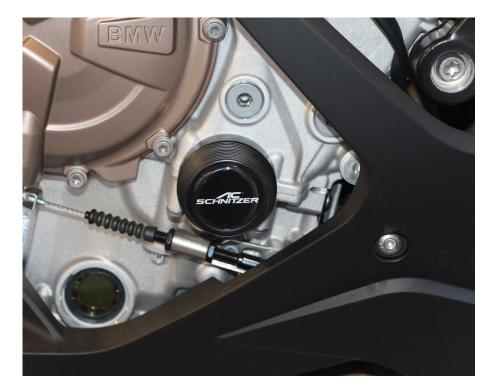

### Installation instructions

**AC Schnitzer** 

Park the vehicle safely with a motorbike stand with a motorcycle stand.

Loosen and remove the right inspection cover.

Remove the O-ring from the original cover and place it onto the new cover up to the collar insert.

#### **AC Schnitzer**

Fit the enclosed inspection cover.

Torque: 12 Nm

Fit the motor pad with the enclosed screw and washer.

\_\_\_\_\_

Torque: 12 Nm

Clean the adhesive surface for the sticker on the motor pad.