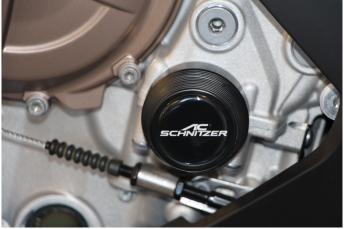

#### **AC Schnitzer**

Fit the enclosed inspection cover.

Torque: 12 Nm

Fit the motor pad with the enclosed screw and washer.

\_\_\_\_\_

Torque: 12 Nm

Clean the adhesive surface for the sticker on the motor pad.

Apply sticker.