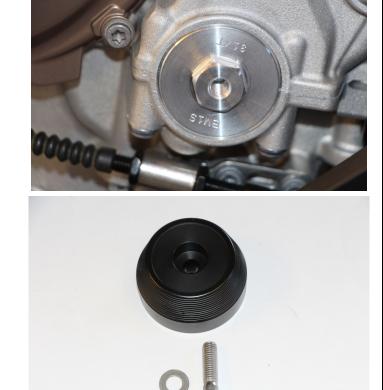

### Installation instructions

**AC Schnitzer** 

Park the vehicle safely with a motorbike stand with a motorcycle stand.

Loosen and remove the right inspection cover.

Remove the O-ring from the original cover and place it onto the new cover up to the collar insert.

#### **AC Schnitzer**

Fit the enclosed inspection cover.

Torque: 12 Nm

Fit the motor pad with the enclosed screw and washer.

\_\_\_\_\_

Torque: 12 Nm

Clean the adhesive surface for the sticker on the motor pad.