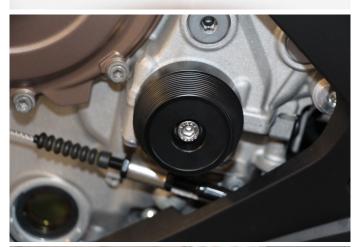

### Installation instructions

**AC Schnitzer** 

Park the vehicle safely with a motorbike stand with a motorcycle stand.

Loosen and remove the right inspection cover.

Remove the O-ring from the original cover and place it onto the new cover up to the collar insert.

#### **AC Schnitzer**

Fit the enclosed inspection cover.

Torque: 12 Nm

Fit the motor pad with the enclosed screw and washer.

\_\_\_\_\_

Torque: 12 Nm

Clean the adhesive surface for the sticker on the motor pad.