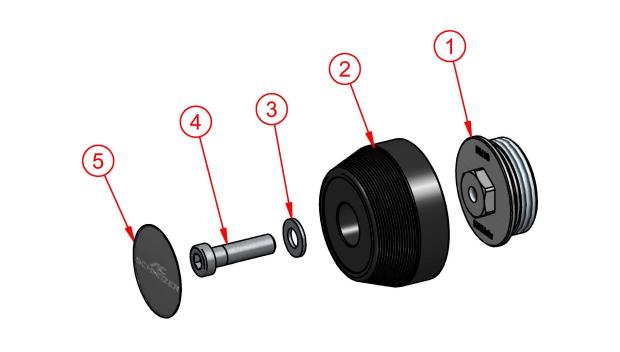

#### **AC Schnitzer**

| Pos. | Titel                             | Anzahl |
|------|-----------------------------------|--------|
| 1    | Motordeckel für Sturzpad BM1S     | 1      |
| 2    | Sturzpad Motordeckel R BM1S       | 1      |
| 3    | Scheibe DIN 125 - A 8,4           | 1      |
| 4    | Zylinderschraube DIN 6912 - M8x30 | 1      |
| 5    | ACS Aufkleber rund schwarz        | 1      |