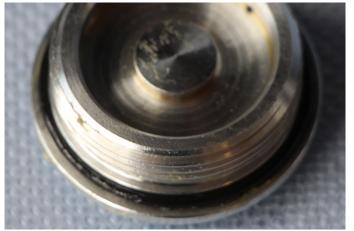

### **AC Schnitzer**

Park the vehicle safely with a motorbike stand with a motorcycle stand. Loosen and remove the left inspection cover. Remove the O-ring from the original cover and place it onto the new cover up to the collar insert.

Tip: Coat the collar with grease to hold the O-ring in place.

Assembly instruction number: S700375-F15 / Stood: 28.07.2020

AC Schnitzer - Motorradtechnik - Neuenhofstraße 160 - D - 52078 Aachen - Tel. 0241/5688 -300 Fax -135