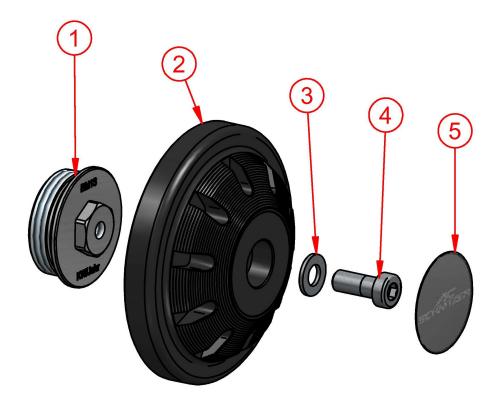

## **Delivered components**

### **AC Schnitzer**

| Pos. | Titel                             | Anzahl |
|------|-----------------------------------|--------|
| 1    | Motordeckel für Sturzpad BM1S     | 1      |
| 2    | Sturzpad Motordeckel L BM1S       | 1      |
| 3    | Scheibe DIN 125 - A 8,4           | 1      |
| 4    | Zylinderschraube DIN 6912 - M8x20 | 1      |
| 5    | ACS Aufkleber rund schwarz        | 1      |