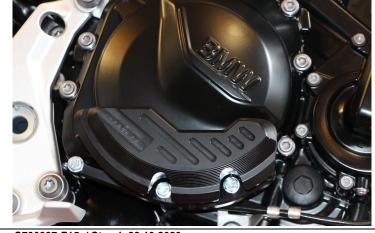

#### AC Schnitzer

Park the vehicle securely with the main stand or a motorcycle stand.

Remove the three lower screws from the engine cover. (see picture).

Fit the holder to the pad with screws, washers and the spacers to the pad.

Torque: 4.5 Nm

Attach the motor guard to the motor with the screws and washers to the motor Mount.

Torque: 16 Nm

After a test drive, check the engine cover for Check for leaks.

Assembly instruction number: S700397-F15 / Stood: 28.10.2020 AC Schnitzer - Motorradtechnik - Neuenhofstraße 160 - D - 52078 Aachen - Tel. 0241/5688 -300 Fax -135