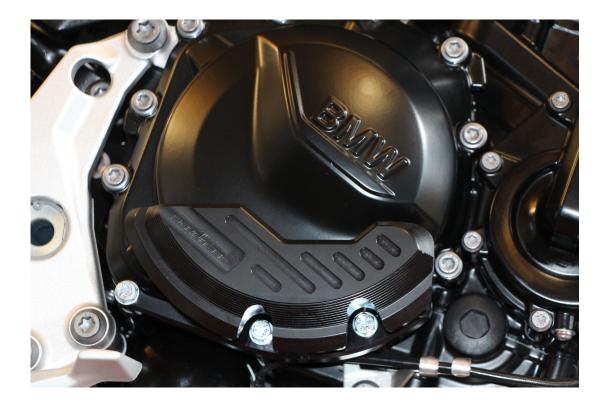

#### AC Schnitzer

Park the vehicle securely with the main stand or a motorcycle stand.

Remove the three lower screws from the engine cover. (see picture).

Fit the holder to the pad with screws, washers and the spacers to the pad.

Torque: 4.5 Nm

Attach the motor guard to the motor with the screws and washers to the motor Mount.

Torque: 16 Nm

After a test drive, check the engine cover for Check for leaks.

Assembly instruction number: S700397-F15 / Stood: 28.10.2020 AC Schnitzer - Motorradtechnik - Neuenhofstraße 160 - D - 52078 Aachen - Tel. 0241/5688 -300 Fax -135