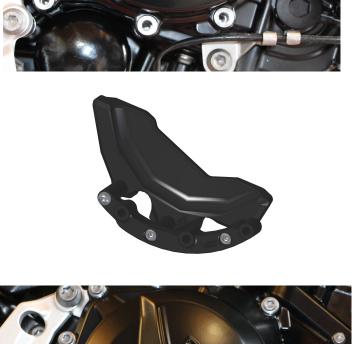

(1 AW = 5 minutes)

n/a

#### **Required tools**

- Torx spanner
- Socket spanner
- Hexagon socket spanner
- Cleaning agent
- Torque spanner

## Delivered components

#### AC Schnitzer



Assembly instruction number: S700397-F15 / Stood: 28.10.2020 AC Schnitzer - Motorradtechnik - Neuenhofstraße 160 - D - 52078 Aachen - Tel. 0241/5688 -300 Fax -135

## Installation instructions

#### AC Schnitzer



Park the vehicle securely with the main stand or a motorcycle stand.

Remove the three lower screws from the engine cover. (see picture).

Fit the holder to the pad with screws, washers and the spacers to the pad.

Torque: 4.5 Nm

Attach the motor guard to the motor with the screws and washers to the motor Mount.

Torque: 16 Nm

After a test drive, check the engine cover for Check for leaks.





Assembly instruction number: S700397-F15 / Stood: 28.10.2020 AC Schnitzer - Motorradtechnik - Neuenhofstraße 160 - D - 52078 Aachen - Tel. 0241/5688 -300 Fax -135