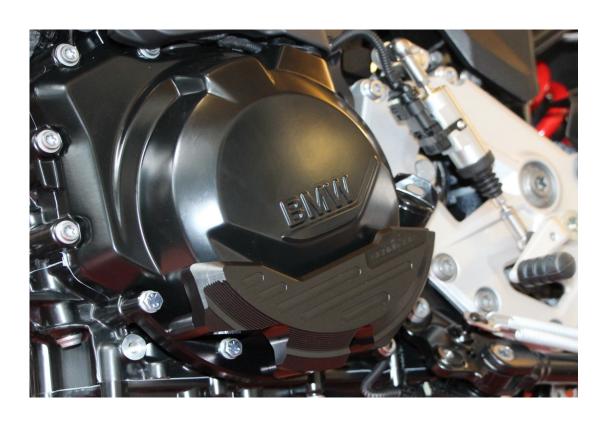

### **AC Schnitzer**

Park the vehicle securely with the main stand or a motorcycle stand.

Remove the three lower screws of the engine cover (see picture).

Fit the holder to the pad with screws, washers and the spacers to the pad.