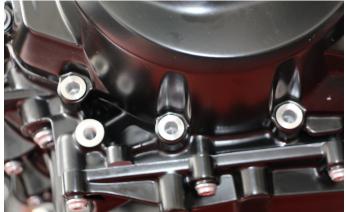

### **AC Schnitzer**

Park the vehicle securely with the main stand or a motorcycle stand.

Remove the three lower screws of the engine cover (see picture).

Fit the holder to the pad with screws, washers and the spacers to the pad.

Torque: 4.5 Nm

Attach the motor guard to the motor with the screws and washers to the motor Mount.

Torque: 16 Nm

After a test drive, check the engine cover for Check for leaks.

Assembly instruction number: S700396-F15 / Stood: 28.10.2020