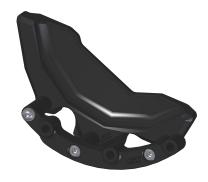

= 5 minutes)

n/a

#### Required tools

- Torx spanner
- Socket spanner
- Hexagon socket spanner
- Cleaning agent
- Torque spanner

Assembly instruction number: S700396-F15 / Stood: 28.10.2020

AC Schnitzer - Motorradtechnik - Neuenhofstraße 160 - D - 52078 Aachen - Tel. 0241/5688 -300 Fax -135

# **Delivered components**



## **AC Schnitzer**



Assembly instruction number: S700396-F15 / Stood: 28.10.2020

AC Schnitzer - Motorradtechnik - Neuenhofstraße 160 - D - 52078 Aachen - Tel. 0241/5688 -300 Fax -135

# Installation instructions



### **AC Schnitzer**

Park the vehicle securely with the main stand or a motorcycle stand.



Remove the three lower screws of the engine cover (see picture).



Fit the holder to the pad with screws, washers and the spacers to the pad.

Torque: 4.5 Nm



Attach the motor guard to the motor with the screws and washers to the motor Mount.

Torque: 16 Nm

After a test drive, check the engine cover for Check for leaks.



Assembly instruction number: S700396-F15 / Stood: 28.10.2020

AC Schnitzer - Motorradtechnik - Neuenhofstraße 160 - D - 52078 Aachen - Tel. 0241/5688 -300 Fax -135