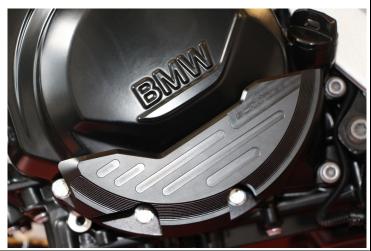

### **AC Schnitzer**

Park the vehicle securely with the main stand or a motorcycle stand.

Remove the three lower screws of the engine cover (see picture).

Fit the holder to the pad with screws, washers and the spacers to the pad.

Torque: 4.5 Nm

Attach the motor guard to the motor with the screws and washers to the motor Mount.

Torque: 16 Nm

After a test drive, check the engine cover for Check for leaks.

Assembly instruction number: S700396-F15 / Stood: 28.10.2020