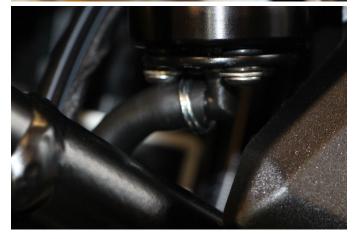

### **AC Schnitzer**

Attach the holder to the frame with the original screws.

The nozzle of the container can be twisted in the process.

Twist off the cover and remove the membrane.

Make sure that the sight glass is in the viewing area,

If necessary, loosen the fastening screws and twist.

The hose must not be kinked.

Fill the new container.

Squeeze the hose several times to make sure that there are no air bubbles in the hose.

Close the container with the membrane and lid.