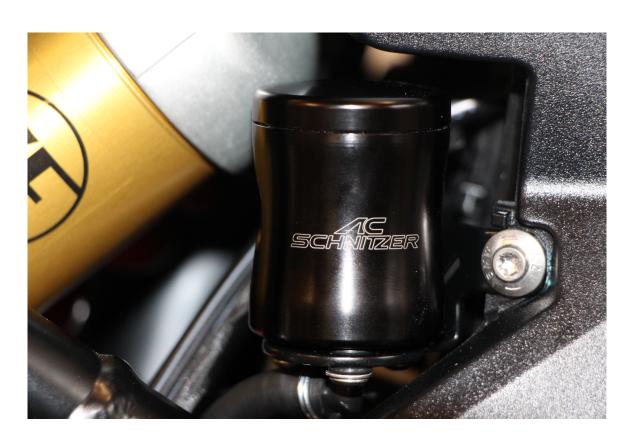

# **AC Schnitzer**

Park the vehicle safely with a motorbike stand with a motorcycle stand.

Loosen screw of the standard container.

Attach the enclosed holder with the O-rings, screws and washers to the AC Schnitzer Brake fluid reservoir (see picture).

Tightening torque: 2 Nm

Assembly instruction number: S700399-F15 / Stood: 10.11.2020

AC Schnitzer - Motorradtechnik - Neuenhofstraße 160 - D - 52078 Aachen - Tel. 0241/5688 -300 Fax -135

### **AC Schnitzer**

Attach the holder to the frame with the original screws.

The nozzle of the container can be twisted in the process.

Twist off the cover and remove the membrane.

Make sure that the sight glass is in the viewing area,