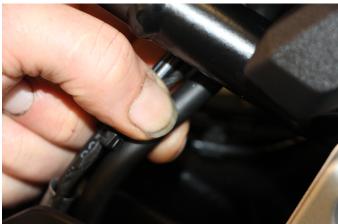

### **AC Schnitzer**

Use suitable material to protect the vehicle from Protect leaking liquid.

Using flat-nose pliers or a screwdriver, loosen the release the safety clip on the container and the reservoir from the hose in such a way that no liquid can escape from the hose or the reservoir.

Place the original container upside down on a clean work surface.

Slide the enclosed safety clip onto the original hose.

Push the original brake fluid hose onto the reservoir connection fix it with the safety clip.