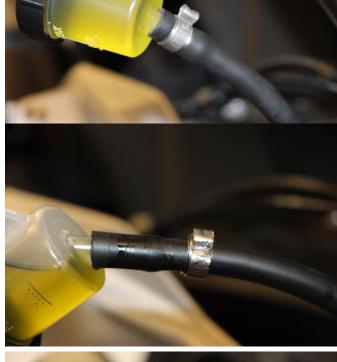

### **AC Schnitzer**

Use suitable material to protect the vehicle from Protect leaking liquid.

Using flat-nose pliers or a screwdriver, loosen the release the safety clip on the container and the reservoir from the hose in such a way that no liquid can escape from the hose or the reservoir.

Place the original container upside down on a clean work surface.

Slide the enclosed safety clip onto the original hose.

Push the original brake fluid hose onto the reservoir connection fix it with the safety clip.

If necessary, press the clamp together a little to to achieve more pretension.

Assembly instruction number: S700399-F15 / Stood: 10.11.2020

AC Schnitzer - Motorradtechnik - Neuenhofstraße 160 - D - 52078 Aachen - Tel. 0241/5688 -300 Fax -135