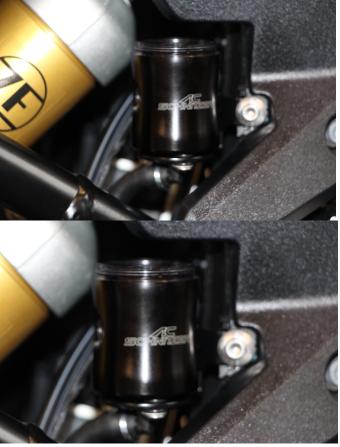

### **AC Schnitzer**

Attach the holder to the frame with the original screws.

The nozzle of the container can be twisted in the process.

Twist off the cover and remove the membrane.

Make sure that the sight glass is in the viewing area,

If necessary, loosen the fastening screws and twist.

The hose must not be kinked.

Fill the new container.

Squeeze the hose several times to make sure that there are no air bubbles in the hose.

Close the container with the membrane and lid.