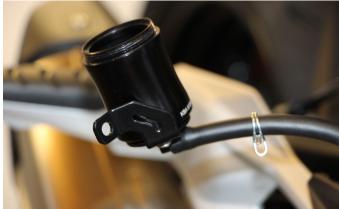

# **AC Schnitzer**

Park the vehicle safely with a motorbike stand with a motorcycle stand.

Loosen screw of the standard container.

Attach the enclosed holder with the O-rings, screws and washers to the AC Schnitzer Brake fluid reservoir (see picture).

### **AC Schnitzer**

Attach the holder to the frame with the original screws.

The nozzle of the container can be twisted in the process.

Twist off the cover and remove the membrane.

Make sure that the sight glass is in the viewing area,