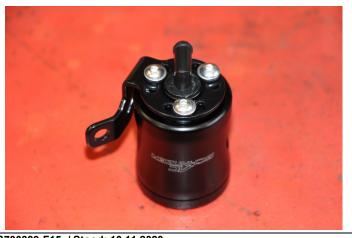

# Brake fluid reservoir

F 900 R/XR from Modell 2020 -

**Part number: S700399-F15** 

#### Required tools

- Torx spanner
- Screwdriver
- Hexagon socket spanner
- Cleaning agent

Assembly instruction number: S700399-F15 / Stood: 10.11.2020

| Deliver                               | ed components                                          | SCHNITZER |  |
|---------------------------------------|--------------------------------------------------------|-----------|--|
| AC Schnitzer                          |                                                        |           |  |
|                                       |                                                        |           |  |
|                                       |                                                        |           |  |
|                                       |                                                        |           |  |
|                                       |                                                        |           |  |
|                                       |                                                        |           |  |
|                                       |                                                        |           |  |
|                                       |                                                        |           |  |
|                                       |                                                        |           |  |
|                                       |                                                        |           |  |
|                                       |                                                        |           |  |
|                                       |                                                        |           |  |
|                                       |                                                        |           |  |
|                                       |                                                        |           |  |
|                                       |                                                        |           |  |
|                                       |                                                        |           |  |
|                                       |                                                        |           |  |
|                                       |                                                        |           |  |
|                                       |                                                        |           |  |
|                                       |                                                        |           |  |
|                                       |                                                        |           |  |
|                                       |                                                        |           |  |
|                                       |                                                        |           |  |
|                                       |                                                        |           |  |
|                                       |                                                        |           |  |
|                                       |                                                        |           |  |
| · · · · · · · · · · · · · · · · · · · | Assembly instruction number: S700399-F15 / Stood: 10.1 | 1 2020    |  |