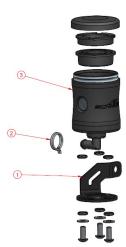

#### Required tools

- Torx spanner
- Screwdriver
- Hexagon socket spanner
- Cleaning agent

Assembly instruction number: S700399-F15 / Stood: 10.11.2020

| Deliver                               | ed components                                          | SCHNITZER |  |
|---------------------------------------|--------------------------------------------------------|-----------|--|
| AC Schnitzer                          |                                                        |           |  |
|                                       |                                                        |           |  |
|                                       |                                                        |           |  |
|                                       |                                                        |           |  |
|                                       |                                                        |           |  |
|                                       |                                                        |           |  |
|                                       |                                                        |           |  |
|                                       |                                                        |           |  |
|                                       |                                                        |           |  |
|                                       |                                                        |           |  |
|                                       |                                                        |           |  |
|                                       |                                                        |           |  |
|                                       |                                                        |           |  |
|                                       |                                                        |           |  |
|                                       |                                                        |           |  |
|                                       |                                                        |           |  |
|                                       |                                                        |           |  |
|                                       |                                                        |           |  |
|                                       |                                                        |           |  |
|                                       |                                                        |           |  |
|                                       |                                                        |           |  |
|                                       |                                                        |           |  |
|                                       |                                                        |           |  |
|                                       |                                                        |           |  |
|                                       |                                                        |           |  |
|                                       |                                                        |           |  |
| · · · · · · · · · · · · · · · · · · · | Assembly instruction number: S700399-F15 / Stood: 10.1 | 1 2020    |  |