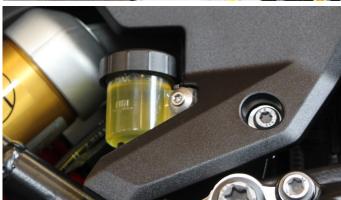

### **AC Schnitzer**

Attach the holder to the frame with the original screws.

The nozzle of the container can be twisted in the process.

Twist off the cover and remove the membrane.

Make sure that the sight glass is in the viewing area,

If necessary, loosen the fastening screws and twist.

The hose must not be kinked.

Fill the new container.

Squeeze the hose several times to make sure that there are no air bubbles in the hose.

Close the container with the membrane and lid.