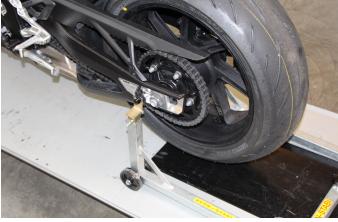

# **AC Schnitzer**

Park the vehicle safely with a motorbike stand with a motorcycle stand.

Loosen screw of the standard container.

Attach the enclosed holder with the O-rings, screws and washers to the AC Schnitzer Brake fluid reservoir (see picture).