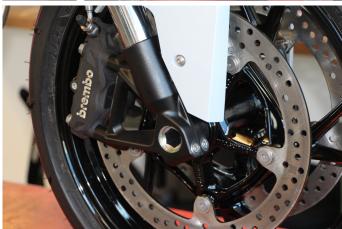

The crash pads offered by AC Schnitzer provide protection for the frame and the add-on parts in the event of "overturns" or so-called "slips". Unfortunately, even these components are no guarantee for accidents without consequential damage. So it is quite possible that the crash pads hook onto protruding parts such as curbs, manhole covers, kerbs, etc. during "slides" and give way to the force acting on them.

#### AC Schnitzer - F900R/XR -

Park the vehicle safely with a motorbike stand.

Clean the contact surfaces of the pads on the standpipe and on the axle on the left and the right.

Push the pre-assembled pad with the threaded rod from the right through the axle.

On the left side, fit the pad with the washer and nut. nut.

Torque: 8 Nm

Assembly instruction number: S700398-F15 / Stood: 09.11.2020

AC Schnitzer - Motorradtechnik - Neuenhofstraße 160 - D - 52078 Aachen - Tel. 0241/5688 -300 Fax -135