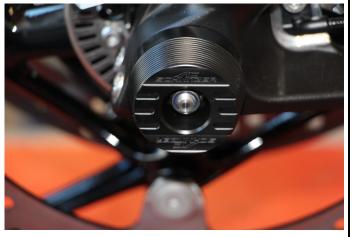

#### AC Schnitzer - F900R/XR -

Park the vehicle safely with a motorbike stand.

Clean the contact surfaces of the pads on the standpipe and on the axle on the left and the right.

Push the pre-assembled pad with the threaded rod from the right through the axle.

On the left side, fit the pad with the washer and nut. nut.

Torque: 8 Nm

Assembly instruction number: S700398-F15 / Stood: 09.11.2020

AC Schnitzer - Motorradtechnik - Neuenhofstraße 160 - D - 52078 Aachen - Tel. 0241/5688 -300 Fax -135