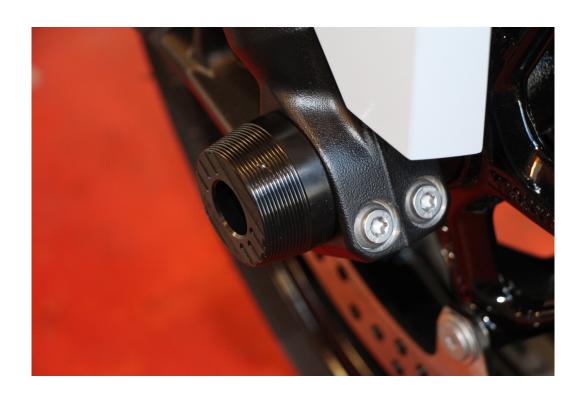

The crash pads offered by AC Schnitzer provide protection for the frame and the add-on parts in the event of "overturns" or so-called "slips". Unfortunately, even these components are no guarantee for accidents without consequential damage. So it is quite possible that the crash pads hook onto protruding parts such as curbs, manhole covers, kerbs, etc. during "slides" and give way to the force acting on them.

#### AC Schnitzer - F900R/XR -

Park the vehicle safely with a motorbike stand.

Clean the contact surfaces of the pads on the standpipe and on the axle on the left and the right.

Push the pre-assembled pad with the threaded rod from the right through the axle.

On the left side, fit the pad with the washer and nut. nut.

Torque: 8 Nm

Assembly instruction number: S700398-F15 / Stood: 09.11.2020

AC Schnitzer - Motorradtechnik - Neuenhofstraße 160 - D - 52078 Aachen - Tel. 0241/5688 -300 Fax -135