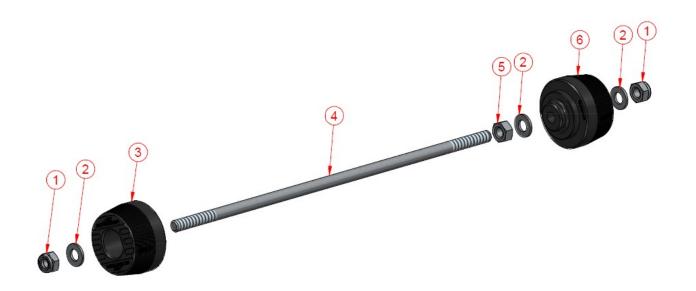

## **Delivered components**

### AC Schnitzer - F900R/XR -

| Pos. | Titel                        | Anzahl |
|------|------------------------------|--------|
| 1    | Sechskantmutter DIN 985-M8   | 2      |
| 2    | Scheibe DIN 125 - A 8,4      | 3      |
| 3    | Achspad ∨L BMF9T             | 1      |
| 4    | Achse Sturzpads VA BM1S      | 1      |
| 5    | Sechskantmutter DIN 934 - M8 | 1      |
| 6    | Achspad ∨R BMF9T             | 1      |