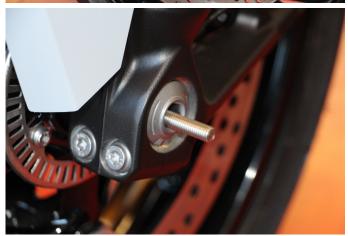

#### AC Schnitzer - F900R/XR -

Park the vehicle safely with a motorbike stand.

Clean the contact surfaces of the pads on the standpipe and on the axle on the left and the right.

Push the pre-assembled pad with the threaded rod from the right through the axle.

On the left side, fit the pad with the washer and nut. nut.

Torque: 8 Nm

Assembly instruction number: S700398-F15 / Stood: 09.11.2020

AC Schnitzer - Motorradtechnik - Neuenhofstraße 160 - D - 52078 Aachen - Tel. 0241/5688 -300 Fax -135