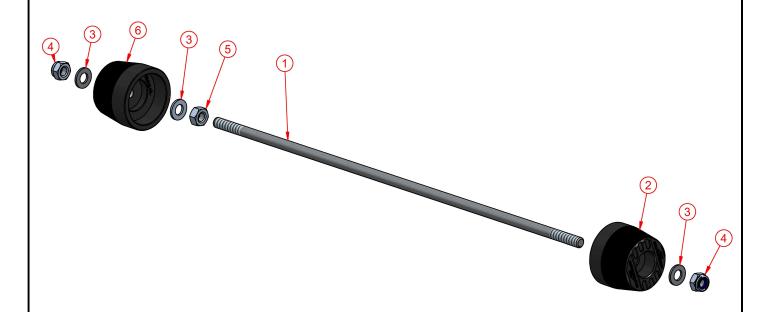

# **Delivered components**

## **AC Schnitzer**

| Pos. | Titel                        | Anzahl |
|------|------------------------------|--------|
| 1    | Achse Sturzpads HA BM1S      | 1      |
| 2    | Achspad HR BM1S              | 1      |
| 3    | Scheibe DIN 125 - A 8,4      | 3      |
| 4    | Sechskantmutter DIN 985-M8   | 2      |
| 5    | Sechskantmutter DIN 934 - M8 | 1      |
| 6    | Achspad HL BM1S              | 1      |

### **AC Schnitzer**

Park the vehicle safely with a motorbike stand. Clean the contact surfaces of the pads on the swingarm and on the axle on the left and the right. Push the pre-assembled pad with rod from the left through the axle. From the right side, mount the pad with the washer and nut. Torque: 10 Nm