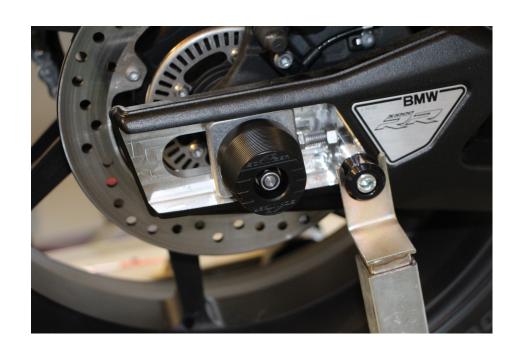

The crash pads offered by AC Schnitzer provide protection for the frame and the add-on parts in the event of "overturns" or so-called "slips". Unfortunately, even these components are no guarantee for accidents without consequential damage. So it is quite possible that the crash pads hook onto protruding parts such as curbs, manhole covers, kerbs, etc. during "slides" and give way to the force acting on them.

### **AC Schnitzer**

Park the vehicle safely with a motorbike stand. Clean the contact surfaces of the pads on the swingarm and on the axle on the left and the right. Push the pre-assembled pad with rod from the left through the axle. From the right side, mount the pad with the washer and nut. Torque: 10 Nm